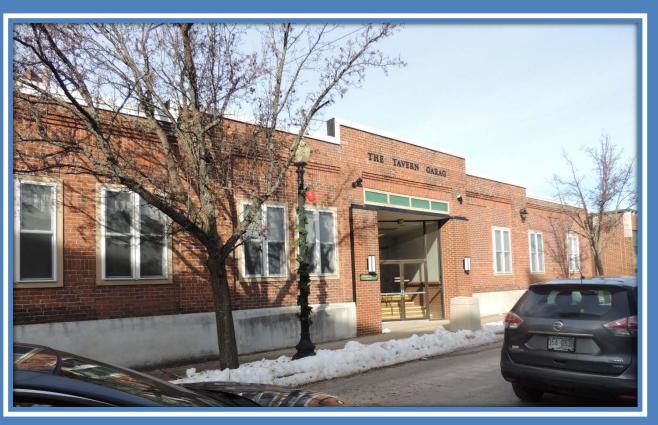

### 17 Church Street, Laconia

\*Sale subject to subdivision approval (60 days) from City of Laconia

Entrances from Church St. and Canal St.
10,975 SF Available
Commercial Kitchen
Multiple Offices/Retail Spaces
ADA Accessible
6,200 Cars Per Day

(603) 528-3388 Ext. 301 Cell: (603) 785-5811 Email: sweeks@weekscommercial.com www.weekscommercial.com WEEKS

Offered by: Steve Weeks, Jr.

Broker/Owner Weeks Commercial 350 Court St., Laconia, NH

Unique opportunity to own this 10,975 SF building across from the Laconia Library and Post Office. The space has most recently been used as a Senior Citizen Community Center and a shopping plaza prior to that. There is a large commercial kitchen, multiple rooms that could be used as office or stores, center hallway and public restrooms. There are no parking spaces that go with the sale of the building, however, 11 spaces may be leased for an additional \$4,800/year. Entrances from both Church St. and Canal St.