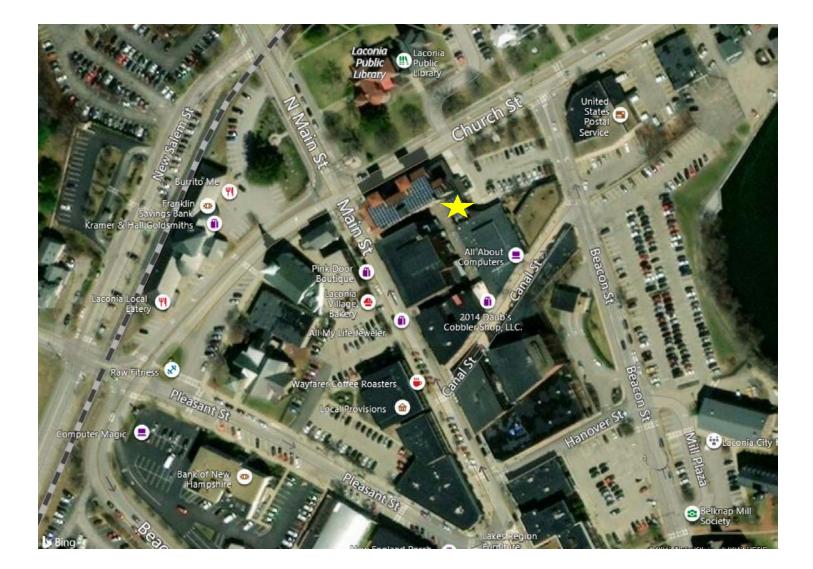

| Square Footage        | 10,975 SF                    |
| CONSTRUCTION          |                              |
| Exterior              | Brick & Vinyl Siding         |
| Foundation            | Concrete                     |
| Roof                  | Rolled Composition           |
| LAND DATA             |                              |
| Parking               | None                         |



NOTICE: The information provided herein is believed to be accurate, but Weeks Commercial, its salespersons and employees do not warrant or guarantee its accuracy in case of error or mistake. Therefore, it is recommended that all information be verified, and that the professional advice of an attorney and/or an accountant be sought before executing any contractual agreement.

### **Google Map**



### **Permitted Uses**

#### ZONING

#### 235 Attachment 2

#### City of Laconia Table I

Table of Permitted Uses

[Amended 12-8-1997 by Ord. No. 12.97.12; 10-26-1998 by Ord. No. 08.98.08; 5-22-2000 by Ord. No. 05.2000.05; 8-13-2001 by Ord. No. 05.2001.05; 10-22-2007 by Ord. No. 13.2007.13; 1-28-2008 by Ord. No. 01.2008.01; 3-9-2015 by Ord. No. 01.2015.01 by Ord. No. 2017-235-04 by Ord. No. 2017-235-05]

| RR1 | RR2 | RS | SFR | RG | RA | RESIDENTIAL USES                           | Р | CR | DR | BC | С | BCI | IP | Ι | AI |
|-----|-----|----|-----|----|----|--------------------------------------------|---|----|----|----|---|-----|----|---|----|
| С   | C   | С  | С   | C  | C  | Cluster subdivision - conventional housing | Ν | C  | Р  | Ν  | Ν | Ν   | Ν  | Ν | Ν  |
| Ν   | Ν   | Ν  | Ν