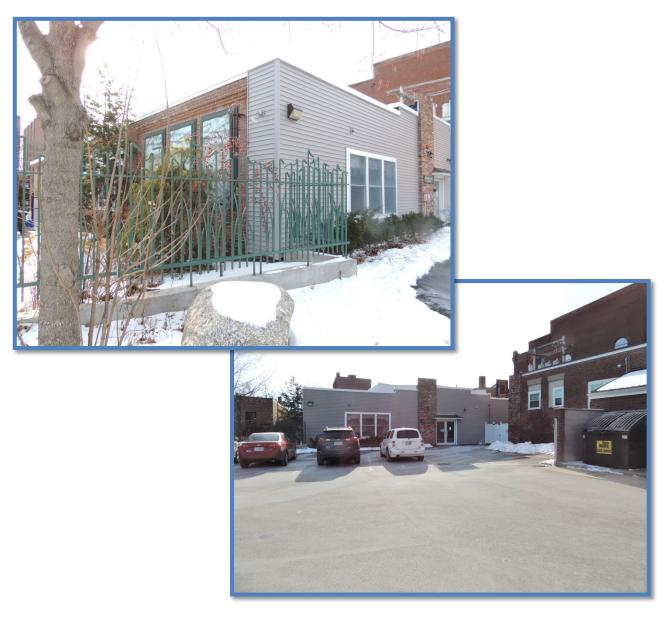

### 17 Church Street, Laconia

\*Sale subject to subdivision approval (60 days) from City of Laconia

Entrances from Church St. and Canal St.
10,975 SF Available
Commercial Kitchen
Multiple Offices/Retail Spaces
ADA Accessible
6,200 Cars Per Day

(603) 528-3388 Ext. 301 Cell: (603) 785-5811 Email: sweeks@weekscommercial.com www.weekscommercial.com WEEKS

Offered by: Steve Weeks, Jr.

Broker/Owner Weeks Commercial 350 Court St., Laconia, NH

Unique opportunity to own this 10,975 SF building across from the Laconia Library and Post Office. The space has most recently been used as a Senior Citizen Community Center and a shopping plaza prior to that. There is a large commercial kitchen, multiple rooms that could be used as office or stores, center hallway and public restrooms. There are no parking spaces that go with the sale of the building, however, 11 spaces may be leased for an additional \$4,800/year. Entrances from both Church St. and Canal St.